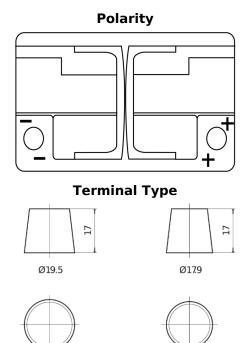

## **AGM DK720**

| Part number                    | DK720         |
|--------------------------------|---------------|
| Technology                     | AGM           |
| EAN/GTIN                       | 3661024027120 |
| Voltage                        | 12 V          |
| Capacity                       | 72.0 Ah       |
| CCA                            | 760 A         |
| Length                         | 278 mm        |
| Width                          | 175 mm        |
| Height                         | 190 mm        |
| Box size                       | L03           |
| Polarity                       | ETN 0         |
| Terminal Type                  | EN taper post |
| Hold Down                      | B13           |
| Weights (subject of variation) | 20.60 kg      |

## **Hold Down**

NegativeTerminal

**PositiveTerminal** 

Design, features and specifications are subject to change without notice. We disclaim any representation or warranty, express or implied, concerning the data or recommendations, and in no event shall be liable for any loss or damage claimed to have arisen as a result. Some products may not be available in your local market.