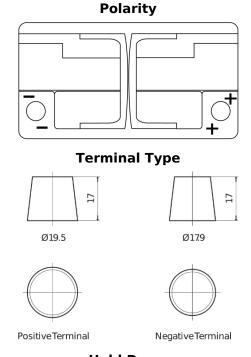

## **AGM DK820**

| _                              |               |
|--------------------------------|---------------|
| Part number                    | DK820         |
| Technology                     | AGM           |
| EAN/GTIN                       | 3661024027137 |
| Voltage                        | 12 V          |
| Capacity                       | 82.0 Ah       |
| CCA                            | 800 A         |
| Length                         | 315 mm        |
| Width                          | 175 mm        |
| Height                         | 190 mm        |
| Box size                       | L04           |
| Polarity                       | ETN 0         |
| Terminal Type                  | EN taper post |
| Hold Down                      | B13           |
| Weights (subject of variation) | 23.30 kg      |