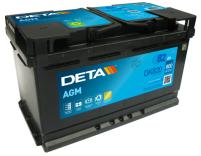

## **AGM DK820**

| _                              |               |
|--------------------------------|---------------|
| Part number                    | DK820         |
| Technology                     | AGM           |
| EAN/GTIN                       | 3661024027137 |
| Voltage                        | 12 V          |
| Capacity                       | 82.0 Ah       |
| CCA                            | 800 A         |
| Length                         | 315 mm        |
| Width                          | 175 mm        |
| Height                         | 190 mm        |
| Box size                       | L04           |
| Polarity                       | ETN 0         |
| Terminal Type                  | EN taper post |
| Hold Down                      | B13           |
| Weights (subject of variation) | 23.30 kg      |