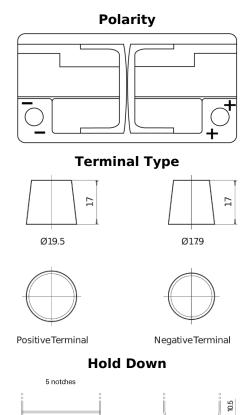

## **AGM DK960**

| Part number                    | DK960         |
|--------------------------------|---------------|
| Technology                     | AGM           |
| EAN/GTIN                       | 3661024027144 |
| Voltage                        | 12 V          |
| Capacity                       | 96.0 Ah       |
| CCA                            | 850 A         |
| Length                         | 353 mm        |
| Width                          | 175 mm        |
| Height                         | 190 mm        |
| Box size                       | L05           |
| Polarity                       | ETN 0         |
| Terminal Type                  | EN taper post |
| Hold Down                      | B13           |
| Weights (subject of variation) | 26.10 kg      |