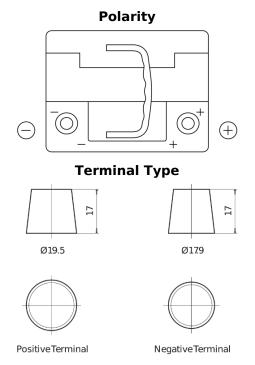

## EFB DL550

| Part number                    | DL550         |
|--------------------------------|---------------|
| Technology                     | EFB           |
| EAN/GTIN                       | 3661024026444 |
| Voltage                        | 12 V          |
| Capacity                       | 55.0 Ah       |
| CCA                            | 540 A         |
| Length                         | 207 mm        |
| Width                          | 175 mm        |
| Height                         | 190 mm        |
| Box size                       | L01           |
| Polarity                       | ETN 0         |
| Terminal Type                  | EN taper post |
| Hold Down                      | B13           |
| Weights (subject of variation) | 14.10 kg      |