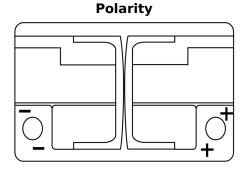

## **EFB DL700**

| Part number                    | DL700         |
|--------------------------------|---------------|
| Technology                     | EFB           |
| EAN/GTIN                       | 3661024025690 |
| Voltage                        | 12 V          |
| Capacity                       | 70.0 Ah       |
| CCA                            | 760 A         |
| Length                         | 278 mm        |
| Width                          | 175 mm        |
| Height                         | 190 mm        |
| Box size                       | L03           |
| Polarity                       | ETN 0         |
| Terminal Type                  | EN taper post |
| Hold Down                      | B13           |
| Weights (subject of variation) | 19.30 kg      |