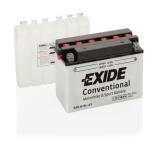

## Conventional E50-N18L-A3

| Part number                    | E50-N18L-A3   |
|--------------------------------|---------------|
| Technology                     | Flooded       |
| EAN/GTIN                       | 3661024033688 |
| Voltage                        | 12 V          |
| Capacity                       | 20.0 Ah       |
| CCA                            | 260 A         |
| Length                         | 205 mm        |
| Width                          | 90 mm         |
| Height                         | 165 mm        |
| Box size                       | C71           |
| Polarity                       | ETN 0         |
| Terminal Type                  | M04           |
| Hold Down                      | В0            |
| Weights (subject of variation) | 6.90 kg       |