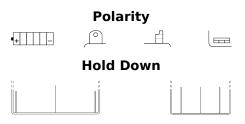

## Conventional 12N12A-4A-1

| Part number                    | 12N12A-4A-1   |
|--------------------------------|---------------|
| Technology                     | Flooded       |
| EAN/GTIN                       | 3661024033282 |
| Voltage                        | 12 V          |
| Capacity                       | 12 Ah         |
| CCA                            | 115 A         |
| Length                         | 135 mm        |
| Width                          | 80 mm         |
| Height                         | 160 mm        |
| Box size                       | C45           |
| Polarity                       | ETN 1         |
| Terminal Type                  | M06           |
| Hold Down                      | B0            |
| Weights (subject of variation) | 3.90 kg       |
|                                |               |