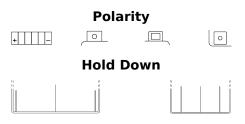

## AGM Ready AGM12-16

| Part number                    | AGM12-16      |
|--------------------------------|---------------|
| Technology                     | AGM           |
| EAN/GTIN                       | 3661024036689 |
| Voltage                        | 12 V          |
| Capacity                       | 16 Ah         |
| CCA                            | 200 A         |
| Length                         | 150 mm        |
| Width                          | 90 mm         |
| Height                         | 160 mm        |
| Box size                       | C57           |
| Polarity                       | ETN 1         |
| Terminal Type                  | M04           |
| Hold Down                      | B0            |
| Weights (subject of variation) | 5.50 kg       |
|                                |               |