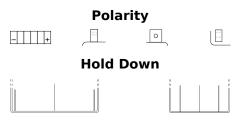

## AGM Ready AGM12-18

| Part number                    | AGM12-18      |
|--------------------------------|---------------|
| Technology                     | AGM           |
| EAN/GTIN                       | 3661024034036 |
| Voltage                        | 12 V          |
| Capacity                       | 18 Ah         |
| CCA                            | 250 A         |
| Length                         | 180 mm        |
| Width                          | 75 mm         |
| Height                         | 165 mm        |
| Box size                       | C64           |
| Polarity                       | ETN 0         |
| Terminal Type                  | M11           |
| Hold Down                      | B0            |
| Weights (subject of variation) | 7.20 kg       |
|                                |               |