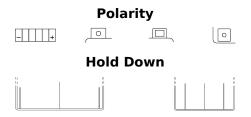

## AGM Ready AGM12-23

| Part number                    | AGM12-23      |
|--------------------------------|---------------|
| Technology                     | AGM           |
| EAN/GTIN                       | 3661024034043 |
| Voltage                        | 12 V          |
| Capacity                       | 21 Ah         |
| CCA                            | 350 A         |
| Length                         | 205 mm        |
| Width                          | 90 mm         |
| Height                         | 165 mm        |
| Box size                       | C71           |
| Polarity                       | ETN 0         |
| Terminal Type                  | M04           |
| Hold Down                      | В0            |
| Weights (subject of variation) | 7.00 kg       |