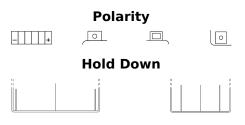

## AGM Ready AGM12-31

| Part number                    | AGM12-31      |
|--------------------------------|---------------|
| Technology                     | AGM           |
| EAN/GTIN                       | 3661024034944 |
| Voltage                        | 12 V          |
| Capacity                       | 30 Ah         |
| CCA                            | 430 A         |
| Length                         | 165 mm        |
| Width                          | 130 mm        |
| Height                         | 175 mm        |
| Box size                       | C52           |
| Polarity                       | ETN 0         |
| Terminal Type                  | M04           |
| Hold Down                      | B0            |
| Weights (subject of variation) | 9.80 kg       |
|                                |               |