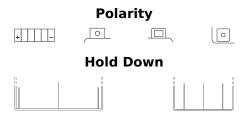

## **AGM Ready AGM12-6**

| Part number                    | AGM12-6       |
|--------------------------------|---------------|
| Technology                     | AGM           |
| EAN/GTIN                       | 3661024037570 |
| Voltage                        | 12 V          |
| Capacity                       | 6 Ah          |
| CCA                            | 90 A          |
| Length                         | 150 mm        |
| Width                          | 90 mm         |
| Height                         | 95 mm         |
| Box size                       | C53           |
| Polarity                       | ETN 1         |
| Terminal Type                  | M04           |
| Hold Down                      | В0            |
| Weights (subject of variation) | 2.50 kg       |