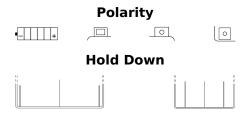

## **Conventional E50-N18L-A**

| Part number                    | E50-N18L-A    |
|--------------------------------|---------------|
| Technology                     | Flooded       |
| EAN/GTIN                       | 3661024033664 |
| Voltage                        | 12 V          |
| Capacity                       | 20 Ah         |
| CCA                            | 260 A         |
| Length                         | 205 mm        |
| Width                          | 90 mm         |
| Height                         | 165 mm        |
| Box size                       | C71           |
| Polarity                       | ETN 0         |
| Terminal Type                  | M07           |
| Hold Down                      | В0            |
| Weights (subject of variation) | 6.60 kg       |