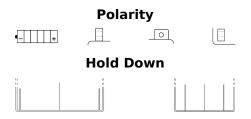

## **Conventional E60-N24L-A**

| Part number                    | E60-N24L-A    |
|--------------------------------|---------------|
| Technology                     | Flooded       |
| EAN/GTIN                       | 3661024033589 |
| Voltage                        | 12 V          |
| Capacity                       | 28 Ah         |
| CCA                            | 280 A         |
| Length                         | 185 mm        |
| Width                          | 125 mm        |
| Height                         | 175 mm        |
| Box size                       | C67           |
| Polarity                       | ETN 0         |
| Terminal Type                  | M11           |
| Hold Down                      | В0            |
| Weights (subject of variation) | 8.60 kg       |