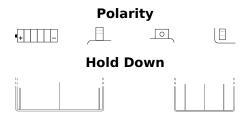

## **Conventional E60-N30-A**

| Part number                    | E60-N30-A     |
|--------------------------------|---------------|
| Technology                     | Flooded       |
| EAN/GTIN                       | 3661024033619 |
| Voltage                        | 12 V          |
| Capacity                       | 30 Ah         |
| CCA                            | 300 A         |
| Length                         | 185 mm        |
| Width                          | 130 mm        |
| Height                         | 170 mm        |
| Box size                       | C68           |
| Polarity                       | ETN 1         |
| Terminal Type                  | M11           |
| Hold Down                      | В0            |
| Weights (subject of variation) | 8.90 kg       |