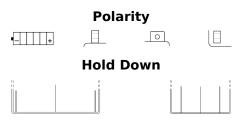

## **Conventional E60-N30L-A**

| TechnologyFloodedEAN/GTIN3661024033602Voltage12 VCapacity30 AhCCA300 ALength185 mmWidth130 mmHeight170 mmBox sizeC68PolarityETN 0Terminal TypeM11Hold Down8.90 kgVariation)Yange State St | Part number         | E60-N30L-A    |
|-------------------------------------------------------------------------------------------------------------------------------------------------------------------------------------------------------------------------------------------------------------------------------------------------------------------------------------------------------------------------------------------------------------------------------------------------------------------------------------------------------------------------------------------------------------------------------------------------------------------------------------------------------------------------------------------------------------------------------------------------------------------------------------------------------------------------------------------------------------------------------------------------------------------------------------------------------------------------------------------------------------------------------------------------------------------------------------------------------------------------------------------------------------------------------------------------------------------------------------------------------------------------------------------------------------------------------------------------------------------------------------------------------------------------------------------------------------------------------------------------------------------------------------------------------------------------------------------------------------------------------------------------------------------------------------------------------------------------------------------------------------------|---------------------|---------------|
| Voltage12 VCapacity30 AhCCA300 ALength185 mmWidth130 mmHeight170 mmBox sizeC68PolarityETN 0Terminal TypeM11Hold DownB0Weights (subject of8.90 kg                                                                                                                                                                                                                                                                                                                                                                                                                                                                                                                                                                                                                                                                                                                                                                                                                                                                                                                                                                                                                                                                                                                                                                                                                                                                                                                                                                                                                                                                                                                                                                                                                  | Technology          | Flooded       |
| Capacity30 AhCCA300 ALength185 mmWidth130 mmHeight170 mmBox sizeC68PolarityETN 0Terminal TypeM11Hold DownB0Weights (subject of8.90 kg                                                                                                                                                                                                                                                                                                                                                                                                                                                                                                                                                                                                                                                                                                                                                                                                                                                                                                                                                                                                                                                                                                                                                                                                                                                                                                                                                                                                                                                                                                                                                                                                                             | EAN/GTIN            | 3661024033602 |
| CCA300 ALength185 mmWidth130 mmHeight170 mmBox sizeC68PolarityETN 0Terminal TypeM11Hold DownB0Weights (subject of8.90 kg                                                                                                                                                                                                                                                                                                                                                                                                                                                                                                                                                                                                                                                                                                                                                                                                                                                                                                                                                                                                                                                                                                                                                                                                                                                                                                                                                                                                                                                                                                                                                                                                                                          | Voltage             | 12 V          |
| Length185 mmWidth130 mmHeight170 mmBox sizeC68PolarityETN 0Terminal TypeM11Hold DownB0Weights (subject of8.90 kg                                                                                                                                                                                                                                                                                                                                                                                                                                                                                                                                                                                                                                                                                                                                                                                                                                                                                                                                                                                                                                                                                                                                                                                                                                                                                                                                                                                                                                                                                                                                                                                                                                                  | Capacity            | 30 Ah         |
| Width130 mmHeight170 mmBox sizeC68PolarityETN 0Terminal TypeM11Hold DownB0Weights (subject of8.90 kg                                                                                                                                                                                                                                                                                                                                                                                                                                                                                                                                                                                                                                                                                                                                                                                                                                                                                                                                                                                                                                                                                                                                                                                                                                                                                                                                                                                                                                                                                                                                                                                                                                                              | CCA                 | 300 A         |
| Height170 mmBox sizeC68PolarityETN 0Terminal TypeM11Hold DownB0Weights (subject of8.90 kg                                                                                                                                                                                                                                                                                                                                                                                                                                                                                                                                                                                                                                                                                                                                                                                                                                                                                                                                                                                                                                                                                                                                                                                                                                                                                                                                                                                                                                                                                                                                                                                                                                                                         | Length              | 185 mm        |
| Box sizeC68PolarityETN 0Terminal TypeM11Hold DownB0Weights (subject of8.90 kg                                                                                                                                                                                                                                                                                                                                                                                                                                                                                                                                                                                                                                                                                                                                                                                                                                                                                                                                                                                                                                                                                                                                                                                                                                                                                                                                                                                                                                                                                                                                                                                                                                                                                     | Width               | 130 mm        |
| PolarityETN 0Terminal TypeM11Hold DownB0Weights (subject of8.90 kg                                                                                                                                                                                                                                                                                                                                                                                                                                                                                                                                                                                                                                                                                                                                                                                                                                                                                                                                                                                                                                                                                                                                                                                                                                                                                                                                                                                                                                                                                                                                                                                                                                                                                                | Height              | 170 mm        |
| Terminal TypeM11Hold DownB0Weights (subject of8.90 kg                                                                                                                                                                                                                                                                                                                                                                                                                                                                                                                                                                                                                                                                                                                                                                                                                                                                                                                                                                                                                                                                                                                                                                                                                                                                                                                                                                                                                                                                                                                                                                                                                                                                                                             | Box size            | C68           |
| Hold DownB0Weights (subject of8.90 kg                                                                                                                                                                                                                                                                                                                                                                                                                                                                                                                                                                                                                                                                                                                                                                                                                                                                                                                                                                                                                                                                                                                                                                                                                                                                                                                                                                                                                                                                                                                                                                                                                                                                                                                             | Polarity            | ETN 0         |
| Weights (subject of 8.90 kg                                                                                                                                                                                                                                                                                                                                                                                                                                                                                                                                                                                                                                                                                                                                                                                                                                                                                                                                                                                                                                                                                                                                                                                                                                                                                                                                                                                                                                                                                                                                                                                                                                                                                                                                       | Terminal Type       | M11           |
| 5 , , ,                                                                                                                                                                                                                                                                                                                                                                                                                                                                                                                                                                                                                                                                                                                                                                                                                                                                                                                                                                                                                                                                                                                                                                                                                                                                                                                                                                                                                                                                                                                                                                                                                                                                                                                                                           | Hold Down           | B0            |
| variation)                                                                                                                                                                                                                                                                                                                                                                                                                                                                                                                                                                                                                                                                                                                                                                                                                                                                                                                                                                                                                                                                                                                                                                                                                                                                                                                                                                                                                                                                                                                                                                                                                                                                                                                                                        | Weights (subject of | 8.90 kg       |
|                                                                                                                                                                                                                                                                                                                                                                                                                                                                                                                                                                                                                                                                                                                                                                                                                                                                                                                                                                                                                                                                                                                                                                                                                                                                                                                                                                                                                                                                                                                                                                                                                                                                                                                                                                   | variation)          |               |