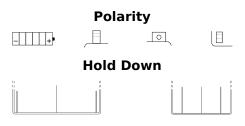

## **Conventional E60-N30L-B**

| Part number                    | E60-N30L-B    |
|--------------------------------|---------------|
| Technology                     | Flooded       |
| EAN/GTIN                       | 3661024033596 |
| Voltage                        | 12 V          |
| Capacity                       | 30 Ah         |
| CCA                            | 300 A         |
| Length                         | 185 mm        |
| Width                          | 130 mm        |
| Height                         | 170 mm        |
| Box size                       | C68           |
| Polarity                       | ETN 0         |
| Terminal Type                  | M11           |
| Hold Down                      | B0            |
| Weights (subject of variation) | 8.90 kg       |
|                                |               |