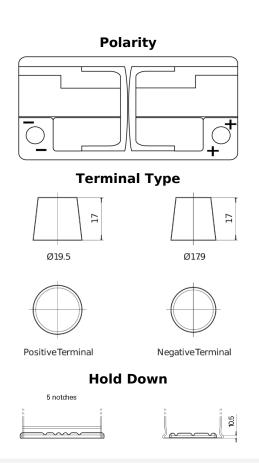

## **Premium EA1000**

| Part number                    | EA1000        |
|--------------------------------|---------------|
| Technology                     | Flooded       |
| EAN/GTIN                       | 3661024034258 |
| Voltage                        | 12 V          |
| Capacity                       | 100 Ah        |
| CCA                            | 900 A         |
| Length                         | 353 mm        |
| Width                          | 175 mm        |
| Height                         | 190 mm        |
| Box size                       | L05           |
| Polarity                       | ETN 0         |
| Terminal Type                  | EN taper post |
| Hold Down                      | B13           |
| Weights (subject of variation) | 22.60 kg      |
| variation,                     |               |