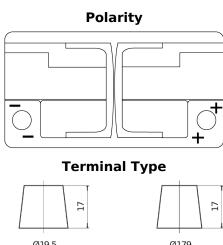

## **Premium EA1050**

| Part number                    | EA1050        |
|--------------------------------|---------------|
| Technology                     | Flooded       |
| EAN/GTIN                       | 3661024034302 |
| Voltage                        | 12 V          |
| Capacity                       | 105 Ah        |
| CCA                            | 850 A         |
| Length                         | 315 mm        |
| Width                          | 175 mm        |
| Height                         | 205 mm        |
| Box size                       | LH4           |
| Polarity                       | ETN 0         |
| Terminal Type                  | EN taper post |
| Hold Down                      | B13           |
| Weights (subject of variation) | 23.10 kg      |