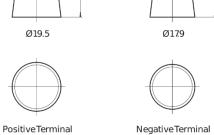

## **Premium EA1050**

| Part number                    | EA1050        |
|--------------------------------|---------------|
| Technology                     | Flooded       |
| EAN/GTIN                       | 3661024034302 |
| Voltage                        | 12 V          |
| Capacity                       | 105 Ah        |
| CCA                            | 850 A         |
| Length                         | 315 mm        |
| Width                          | 175 mm        |
| Height                         | 205 mm        |
| Box size                       | LH4           |
| Polarity                       | ETN 0         |
| Terminal Type                  | EN taper post |
| Hold Down                      | B13           |
| Weights (subject of variation) | 23.10 kg      |