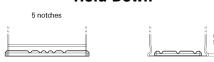

## **Premium EA1050**

| Part number                    | EA1050        |
|--------------------------------|---------------|
| Technology                     | Flooded       |
| EAN/GTIN                       | 3661024034302 |
| Voltage                        | 12 V          |
| Capacity                       | 105 Ah        |
| CCA                            | 850 A         |
| Length                         | 315 mm        |
| Width                          | 175 mm        |
| Height                         | 205 mm        |
| Box size                       | LH4           |
| Polarity                       | ETN 0         |
| Terminal Type                  | EN taper post |
| Hold Down                      | B13           |
| Weights (subject of variation) | 23.10 kg      |

## **Hold Down**

Design, features and specifications are subject to change without notice. We disclaim any representation or warranty, express or implied, concerning the data or recommendations, and in no event shall be liable for any loss or damage claimed to have arisen as a result. Some products may not be available in your local market.