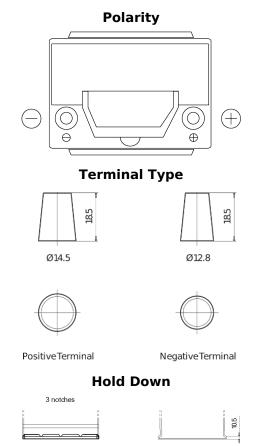

## **Premium EA406**

| Part number                    | EA406          |
|--------------------------------|----------------|
|                                | LA400          |
| Technology                     | Flooded        |
| EAN/GTIN                       | 3661024037433  |
| Voltage                        | 12 V           |
| Capacity                       | 40 Ah          |
| CCA                            | 350 A          |
| Length                         | 187 mm         |
| Width                          | 127 mm         |
| Height                         | 220 mm         |
| Box size                       | B19            |
| Polarity                       | ETN 0          |
| Terminal Type                  | JIS taper post |
| Hold Down                      | B1             |
| Weights (subject of variation) | 9.30 kg        |