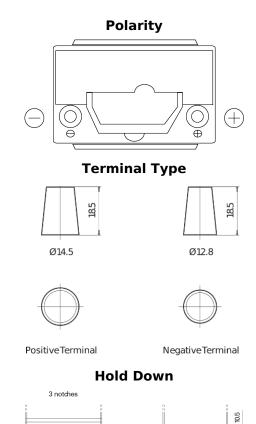

## **Premium EA456**

| Part number                    | EA456          |
|--------------------------------|----------------|
| Technology                     | Flooded        |
| EAN/GTIN                       | 3661024034128  |
| Voltage                        | 12 V           |
| Capacity                       | 45 Ah          |
| CCA                            | 390 A          |
| Length                         | 237 mm         |
| Width                          | 127 mm         |
| Height                         | 227 mm         |
| Box size                       | B24            |
| Polarity                       | ETN 0          |
| Terminal Type                  | JIS taper post |
| Hold Down                      | B1             |
| Weights (subject of variation) | 11.80 kg       |