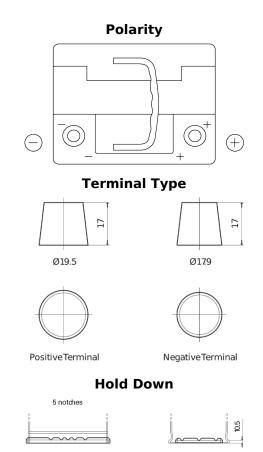

## **Premium EA530**

| Part number                    | EA530         |
|--------------------------------|---------------|
| Technology                     | Flooded       |
| EAN/GTIN                       | 3661024034203 |
| Voltage                        | 12 V          |
| Capacity                       | 53 Ah         |
| CCA                            | 540 A         |
| Length                         | 207 mm        |
| Width                          | 175 mm        |
| Height                         | 190 mm        |
| Box size                       | L01           |
| Polarity                       | ETN 0         |
| Terminal Type                  | EN taper post |
| Hold Down                      | B13           |
| Weights (subject of variation) | 12.70 kg      |