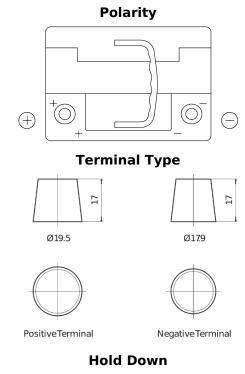

## **Premium EA601**

| Part number                    | EA601         |
|--------------------------------|---------------|
| Technology                     | Flooded       |
| EAN/GTIN                       | 3661024034234 |
| Voltage                        | 12 V          |
| Capacity                       | 60 Ah         |
| CCA                            | 600 A         |
| Length                         | 242 mm        |
| Width                          | 175 mm        |
| Height                         | 190 mm        |
| Box size                       | L02           |
| Polarity                       | ETN 1         |
| Terminal Type                  | EN taper post |
| Hold Down                      | B13           |
| Weights (subject of variation) | 15.00 kg      |