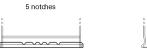

## **Premium EA601**

| Part number                    | EA601         |
|--------------------------------|---------------|
| Technology                     | Flooded       |
| EAN/GTIN                       | 3661024034234 |
| Voltage                        | 12 V          |
| Capacity                       | 60 Ah         |
| CCA                            | 600 A         |
| Length                         | 242 mm        |
| Width                          | 175 mm        |
| Height                         | 190 mm        |
| Box size                       | L02           |
| Polarity                       | ETN 1         |
| Terminal Type                  | EN taper post |
| Hold Down                      | B13           |
| Weights (subject of variation) | 15.00 kg      |