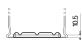

## **Premium EA601**

| Part number                    | EA601         |
|--------------------------------|---------------|
| Technology                     | Flooded       |
| EAN/GTIN                       | 3661024034234 |
| Voltage                        | 12 V          |
| Capacity                       | 60 Ah         |
| CCA                            | 600 A         |
| Length                         | 242 mm        |
| Width                          | 175 mm        |
| Height                         | 190 mm        |
| Box size                       | L02           |
| Polarity                       | ETN 1         |
| Terminal Type                  | EN taper post |
| Hold Down                      | B13           |
| Weights (subject of variation) | 15.00 kg      |