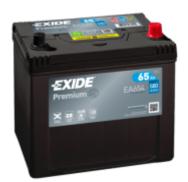

## **Premium EA654**

| Part number         | EA654         |
|---------------------|---------------|
| Technology          | Flooded       |
| EAN/GTIN            | 3661024034142 |
| Voltage             | 12 V          |
| Capacity            | 65 Ah         |
| CCA                 | 580 A         |
| Length              | 230 mm        |
| Width               | 173 mm        |
| Height              | 222 mm        |
| Box size            | D23           |
| Polarity            | ETN 0         |
| Terminal Type       | EN taper post |
| Hold Down           | Korean B1     |
| Weights (subject of | 16.00 kg      |
| variation)          |               |
|                     |               |