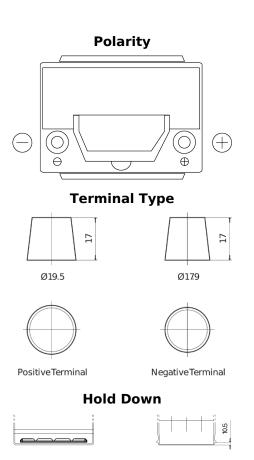

## **Premium EA654**

| Part number         | EA654         |
|---------------------|---------------|
| Technology          | Flooded       |
| EAN/GTIN            | 3661024034142 |
| Voltage             | 12 V          |
| Capacity            | 65 Ah         |
| CCA                 | 580 A         |
| Length              | 230 mm        |
| Width               | 173 mm        |
| Height              | 222 mm        |
| Box size            | D23           |
| Polarity            | ETN 0         |
| Terminal Type       | EN taper post |
| Hold Down           | Korean B1     |
| Weights (subject of | 16.00 kg      |
| variation)          |               |
|                     |               |