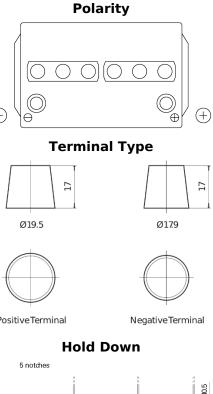

## **Premium EA680**

| Part number         | EA680         | Po               |
|---------------------|---------------|------------------|
| Technology          | Flooded       |                  |
| EAN/GTIN            | 3661024034326 |                  |
| Voltage             | 12 V          |                  |
| Capacity            | 68 Ah         |                  |
| CCA                 | 650 A         | $\ominus$        |
| Length              | 277 mm        | Term             |
| Width               | 175 mm        | 11               |
| Height              | 190 mm        |                  |
| Box size            | S68           |                  |
| Polarity            | ETN 0         | Ø19.5            |
| Terminal Type       | EN taper post |                  |
| Hold Down           | B13           |                  |
| Weights (subject of | 17.00 kg      |                  |
| variation)          |               | PositiveTerminal |
|                     |               | Hol              |