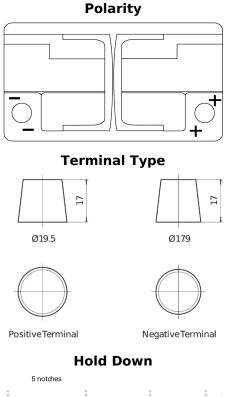

## **Premium EA722**

| Part number                    | EA722         |
|--------------------------------|---------------|
| Technology                     | Flooded       |
| EAN/GTIN                       | 3661024034289 |
| Voltage                        | 12 V          |
| Capacity                       | 72 Ah         |
| CCA                            | 720 A         |
| Length                         | 278 mm        |
| Width                          | 175 mm        |
| Height                         | 175 mm        |
| Box size                       | LB3           |
| Polarity                       | ETN 0         |
| Terminal Type                  | EN taper post |
| Hold Down                      | B13           |
| Weights (subject of variation) | 15.90 kg      |
|                                |               |