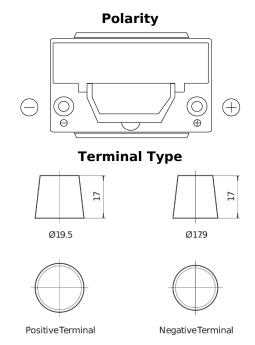

## **Premium EA754**

| Part number                    | EA754         |
|--------------------------------|---------------|
| Technology                     | Flooded       |
| EAN/GTIN                       | 3661024034166 |
| Voltage                        | 12 V          |
| Capacity                       | 75 Ah         |
| CCA                            | 630 A         |
| Length                         | 270 mm        |
| Width                          | 173 mm        |
| Height                         | 222 mm        |
| Box size                       | D26           |
| Polarity                       | ETN 0         |
| Terminal Type                  | EN taper post |
| Hold Down                      | Korean B1+B6  |
| Weights (subject of variation) | 17.40 kg      |