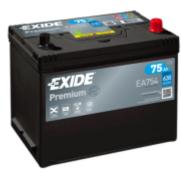

## **Premium EA754**

| Part number                    | EA754         |
|--------------------------------|---------------|
| Technology                     | Flooded       |
| EAN/GTIN                       | 3661024034166 |
| Voltage                        | 12 V          |
| Capacity                       | 75 Ah         |
| CCA                            | 630 A         |
| Length                         | 270 mm        |
| Width                          | 173 mm        |
| Height                         | 222 mm        |
| Box size                       | D26           |
| Polarity                       | ETN 0         |
| Terminal Type                  | EN taper post |
| Hold Down                      | Korean B1+B6  |
| Weights (subject of variation) | 17.40 kg      |