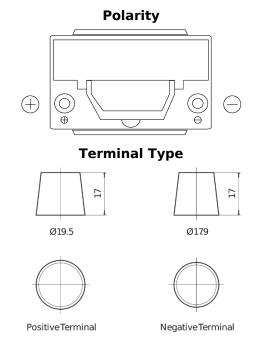

## **Premium EA755**

| Part number                    | EA755         |
|--------------------------------|---------------|
| Technology                     | Flooded       |
| EAN/GTIN                       | 3661024034173 |
| Voltage                        | 12 V          |
| Capacity                       | 75 Ah         |
| CCA                            | 630 A         |
| Length                         | 270 mm        |
| Width                          | 173 mm        |
| Height                         | 222 mm        |
| Box size                       | D26           |
| Polarity                       | ETN 1         |
| Terminal Type                  | EN taper post |
| Hold Down                      | Korean B1+B6  |
| Weights (subject of variation) | 17.40 kg      |