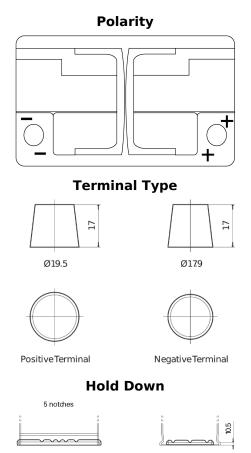

## **Premium EA770**

| Part number                    | EA770         |
|--------------------------------|---------------|
| Technology                     | Flooded       |
| EAN/GTIN                       | 3661024034241 |
| Voltage                        | 12 V          |
| Capacity                       | 77 Ah         |
| CCA                            | 760 A         |
| Length                         | 278 mm        |
| Width                          | 175 mm        |
| Height                         | 190 mm        |
| Box size                       | L03           |
| Polarity                       | ETN 0         |
| Terminal Type                  | EN taper post |
| Hold Down                      | B13           |
| Weights (subject of variation) | 17.50 kg      |