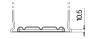

## **Premium EA852**

| Part number                    | EA852         |
|--------------------------------|---------------|
| Technology                     | Flooded       |
| EAN/GTIN                       | 3661024034296 |
| Voltage                        | 12 V          |
| Capacity                       | 85 Ah         |
| CCA                            | 800 A         |
| Length                         | 315 mm        |
| Width                          | 175 mm        |
| Height                         | 175 mm        |
| Box size                       | LB4           |
| Polarity                       | ETN 0         |
| Terminal Type                  | EN taper post |
| Hold Down                      | B13           |
| Weights (subject of variation) | 18.60 kg      |