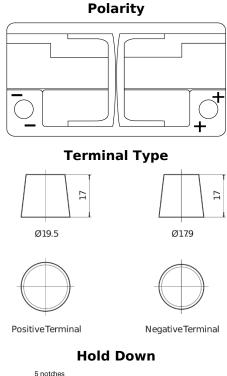

## **Premium EA852**

| Part number                    | EA852         |
|--------------------------------|---------------|
| Technology                     | Flooded       |
| EAN/GTIN                       | 3661024034296 |
| Voltage                        | 12 V          |
| Capacity                       | 85 Ah         |
| CCA                            | 800 A         |
| Length                         | 315 mm        |
| Width                          | 175 mm        |
| Height                         | 175 mm        |
| Box size                       | LB4           |
| Polarity                       | ETN 0         |
| Terminal Type                  | EN taper post |
| Hold Down                      | B13           |
| Weights (subject of variation) | 18.60 kg      |