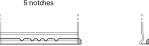

## **Premium EA852**

| Part number                    | EA852         |
|--------------------------------|---------------|
| Technology                     | Flooded       |
| EAN/GTIN                       | 3661024034296 |
| Voltage                        | 12 V          |
| Capacity                       | 85 Ah         |
| CCA                            | 800 A         |
| Length                         | 315 mm        |
| Width                          | 175 mm        |
| Height                         | 175 mm        |
| Box size                       | LB4           |
| Polarity                       | ETN 0         |
| Terminal Type                  | EN taper post |
| Hold Down                      | B13           |
| Weights (subject of variation) | 18.60 kg      |