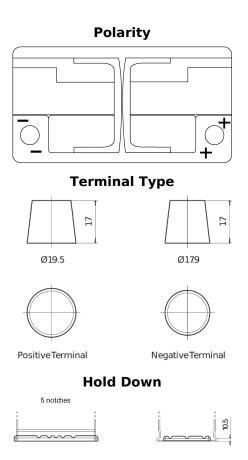

## **Premium EA900**

| Part number          | EA900         |
|----------------------|---------------|
| Technology           | Flooded       |
| EAN/GTIN             | 3661024036450 |
| Voltage              | 12 V          |
| Capacity             | 90 Ah         |
| CCA                  | 720 A         |
| Length               | 315 mm        |
| Width                | 175 mm        |
| Height               | 190 mm        |
| Box size             | L04           |
| Polarity             | ETN 0         |
| Terminal Type        | EN taper post |
| Hold Down            | B13           |
| Weights (subjection) | t of 19.50 kg |
|                      |               |