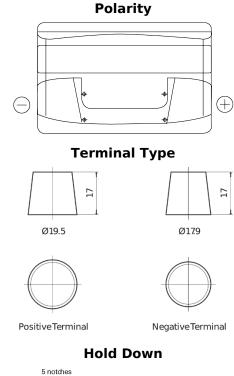

## **Excell EB1000**

| Part number                    | EB1000        |
|--------------------------------|---------------|
| Technology                     | Flooded       |
| EAN/GTIN                       | 3661024034715 |
| Voltage                        | 12 V          |
| Capacity                       | 100 Ah        |
| CCA                            | 720 A         |
| Length                         | 315 mm        |
| Width                          | 175 mm        |
| Height                         | 205 mm        |
| Box size                       | LH4           |
| Polarity                       | ETN 0         |
| Terminal Type                  | EN taper post |
| Hold Down                      | B13           |
| Weights (subject of variation) | 21.90 kg      |