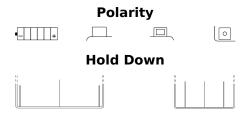

## **Conventional EB10L-A2**

| Part number                    | EB10L-A2      |
|--------------------------------|---------------|
| Technology                     | Flooded       |
| EAN/GTIN                       | 3661024033367 |
| Voltage                        | 12 V          |
| Capacity                       | 11 Ah         |
| CCA                            | 130 A         |
| Length                         | 135 mm        |
| Width                          | 90 mm         |
| Height                         | 145 mm        |
| Box size                       | C47           |
| Polarity                       | ETN 0         |
| Terminal Type                  | M08           |
| Hold Down                      | В0            |
| Weights (subject of variation) | 4.10 kg       |