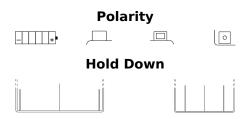

## **Conventional EB10L-B2**

| Part number                    | EB10L-B2      |
|--------------------------------|---------------|
| Technology                     | Flooded       |
| EAN/GTIN                       | 3661024033374 |
| Voltage                        | 12 V          |
| Capacity                       | 11 Ah         |
| CCA                            | 130 A         |
| Length                         | 135 mm        |
| Width                          | 90 mm         |
| Height                         | 145 mm        |
| Box size                       | C47           |
| Polarity                       | ETN 0         |
| Terminal Type                  | M08           |
| Hold Down                      | В0            |
| Weights (subject of variation) | 4.10 kg       |