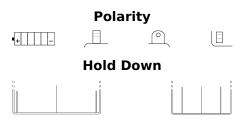

## **Conventional 12N24-4A**

| Part number                    | 12N24-4A      |
|--------------------------------|---------------|
| Technology                     | Flooded       |
| EAN/GTIN                       | 3661024033558 |
| Voltage                        | 12 V          |
| Capacity                       | 24 Ah         |
| CCA                            | 220 A         |
| Length                         | 185 mm        |
| Width                          | 125 mm        |
| Height                         | 175 mm        |
| Box size                       | C67           |
| Polarity                       | ETN 1         |
| Terminal Type                  | M03           |
| Hold Down                      | B0            |
| Weights (subject of variation) | 8.00 kg       |
|                                |               |