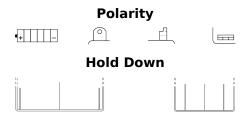

## **Conventional EB12A-A**

| Part number                    | EB12A-A       |
|--------------------------------|---------------|
| Technology                     | Flooded       |
| EAN/GTIN                       | 3661024033299 |
| Voltage                        | 12 V          |
| Capacity                       | 12 Ah         |
| CCA                            | 165 A         |
| Length                         | 135 mm        |
| Width                          | 80 mm         |
| Height                         | 160 mm        |
| Box size                       | C45           |
| Polarity                       | ETN 1         |
| Terminal Type                  | M06           |
| Hold Down                      | В0            |
| Weights (subject of variation) | 4.20 kg       |