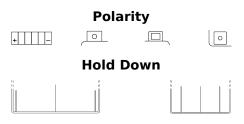

## AGM Ready AGM12-8

| Part number                    | AGM12-8       |
|--------------------------------|---------------|
| Technology                     | AGM           |
| EAN/GTIN                       | 3661024034005 |
| Voltage                        | 12 V          |
| Capacity                       | 9 Ah          |
| CCA                            | 145 A         |
| Length                         | 150 mm        |
| Width                          | 90 mm         |
| Height                         | 95 mm         |
| Box size                       | C53           |
| Polarity                       | ETN 1         |
| Terminal Type                  | M12           |
| Hold Down                      | B0            |
| Weights (subject of variation) | 3.40 kg       |
|                                |               |