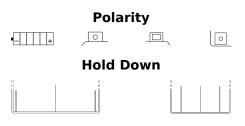

## **Conventional EB12AL-A2**

| Part number                    | EB12AL-A2     |
|--------------------------------|---------------|
| Technology                     | Flooded       |
| EAN/GTIN                       | 3661024033312 |
| Voltage                        | 12 V          |
| Capacity                       | 12 Ah         |
| CCA                            | 165 A         |
| Length                         | 135 mm        |
| Width                          | 80 mm         |
| Height                         | 160 mm        |
| Box size                       | C45           |
| Polarity                       | ETN 0         |
| Terminal Type                  | M04           |
| Hold Down                      | В0            |
| Weights (subject of variation) | 4.20 kg       |
|                                |               |