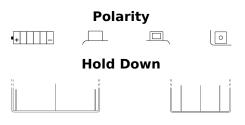

## **Conventional EB14-A2**

| Part number                    | EB14-A2       |
|--------------------------------|---------------|
| Technology                     | Flooded       |
| EAN/GTIN                       | 3661024033404 |
| Voltage                        | 12 V          |
| Capacity                       | 14 Ah         |
| CCA                            | 145 A         |
| Length                         | 135 mm        |
| Width                          | 90 mm         |
| Height                         | 165 mm        |
| Box size                       | C49           |
| Polarity                       | ETN 1         |
| Terminal Type                  | M08           |
| Hold Down                      | B0            |
| Weights (subject of variation) | 4.60 kg       |
| ,                              |               |