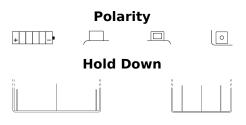

## **Conventional EB14-B2**

| Part number                    | EB14-B2       |
|--------------------------------|---------------|
| Technology                     | Flooded       |
| EAN/GTIN                       | 3661024033411 |
| Voltage                        | 12 V          |
| Capacity                       | 14 Ah         |
| CCA                            | 145 A         |
| Length                         | 135 mm        |
| Width                          | 90 mm         |
| Height                         | 165 mm        |
| Box size                       | C49           |
| Polarity                       | ETN 1         |
| Terminal Type                  | M08           |
| Hold Down                      | B0            |
| Weights (subject of variation) | 4.60 kg       |
|                                |               |