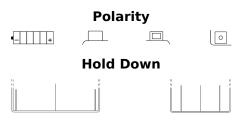

## **Conventional EB14L-A2**

| Part number         | EB14L-A2      |
|---------------------|---------------|
| Technology          | Flooded       |
| EAN/GTIN            | 3661024033398 |
| Voltage             | 12 V          |
| Capacity            | 14 Ah         |
| CCA                 | 145 A         |
| Length              | 135 mm        |
| Width               | 90 mm         |
| Height              | 165 mm        |
| Box size            | C49           |
| Polarity            | ETN 0         |
| Terminal Type       | M08           |
| Hold Down           | B0            |
| Weights (subject of | 4.60 kg       |
| variation)          |               |