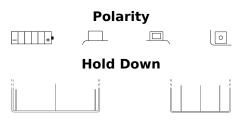

## **Conventional EB14L-B2**

| Part number                    | EB14L-B2      |
|--------------------------------|---------------|
| Technology                     | Flooded       |
| EAN/GTIN                       | 3661024033428 |
| Voltage                        | 12 V          |
| Capacity                       | 14 Ah         |
| CCA                            | 145 A         |
| Length                         | 135 mm        |
| Width                          | 90 mm         |
| Height                         | 165 mm        |
| Box size                       | C49           |
| Polarity                       | ETN 0         |
| Terminal Type                  | M08           |
| Hold Down                      | B0            |
| Weights (subject of variation) | 4.60 kg       |
|                                |               |