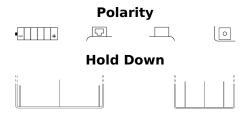

## **Conventional EB16AL-A2**

| Part number                    | EB16AL-A2     |
|--------------------------------|---------------|
| Technology                     | Flooded       |
| EAN/GTIN                       | 3661024033640 |
| Voltage                        | 12 V          |
| Capacity                       | 16 Ah         |
| CCA                            | 175 A         |
| Length                         | 205 mm        |
| Width                          | 70 mm         |
| Height                         | 165 mm        |
| Box size                       | C70           |
| Polarity                       | ETN 0         |
| Terminal Type                  | M02           |
| Hold Down                      | В0            |
| Weights (subject of variation) | 5.20 kg       |