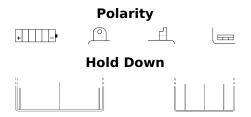

## **Conventional EB16-B**

| Part number                    | EB16-B        |
|--------------------------------|---------------|
| Technology                     | Flooded       |
| EAN/GTIN                       | 3661024033480 |
| Voltage                        | 12 V          |
| Capacity                       | 19 Ah         |
| CCA                            | 190 A         |
| Length                         | 175 mm        |
| Width                          | 100 mm        |
| Height                         | 155 mm        |
| Box size                       | C62           |
| Polarity                       | ETN 1         |
| Terminal Type                  | M06           |
| Hold Down                      | В0            |
| Weights (subject of variation) | 6.00 kg       |