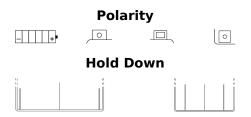

## **Conventional EB16CL-B**

| Part number                    | EB16CL-B      |
|--------------------------------|---------------|
| Technology                     | Flooded       |
| EAN/GTIN                       | 3661024033503 |
| Voltage                        | 12 V          |
| Capacity                       | 19 Ah         |
| CCA                            | 190 A         |
| Length                         | 175 mm        |
| Width                          | 100 mm        |
| Height                         | 175 mm        |
| Box size                       | C63           |
| Polarity                       | ETN 0         |
| Terminal Type                  | M04           |
| Hold Down                      | В0            |
| Weights (subject of variation) | 6.10 kg       |