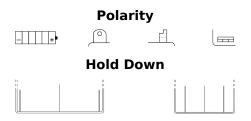

## **Conventional EB16L-B**

| Part number                    | EB16L-B       |
|--------------------------------|---------------|
| Technology                     | Flooded       |
| EAN/GTIN                       | 3661024033497 |
| Voltage                        | 12 V          |
| Capacity                       | 19 Ah         |
| CCA                            | 190 A         |
| Length                         | 175 mm        |
| Width                          | 100 mm        |
| Height                         | 155 mm        |
| Box size                       | C62           |
| Polarity                       | ETN 0         |
| Terminal Type                  | M06           |
| Hold Down                      | В0            |
| Weights (subject of variation) | 6.00 kg       |