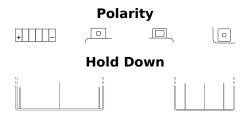

## **AGM Ready AGM12-9**

| Part number                    | AGM12-9       |
|--------------------------------|---------------|
| Technology                     | AGM           |
| EAN/GTIN                       | 3661024033978 |
| Voltage                        | 12 V          |
| Capacity                       | 9 Ah          |
| CCA                            | 120 A         |
| Length                         | 135 mm        |
| Width                          | 75 mm         |
| Height                         | 140 mm        |
| Box size                       | C43           |
| Polarity                       | ETN 1         |
| Terminal Type                  | M04           |
| Hold Down                      | В0            |
| Weights (subject of variation) | 3.20 kg       |