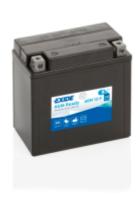

## **AGM Ready AGM12-9**

| Part number                    | AGM12-9       |
|--------------------------------|---------------|
| Technology                     | AGM           |
| EAN/GTIN                       | 3661024033978 |
| Voltage                        | 12 V          |
| Capacity                       | 9 Ah          |
| CCA                            | 120 A         |
| Length                         | 135 mm        |
| Width                          | 75 mm         |
| Height                         | 140 mm        |
| Box size                       | C43           |
| Polarity                       | ETN 1         |
| Terminal Type                  | M04           |
| Hold Down                      | В0            |
| Weights (subject of variation) | 3.20 kg       |