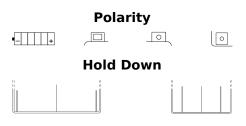

## **Conventional EB18L-A**

| Part number                    | EB18L-A       |
|--------------------------------|---------------|
| Technology                     | Flooded       |
| EAN/GTIN                       | 3661024033510 |
| Voltage                        | 12 V          |
| Capacity                       | 18 Ah         |
| CCA                            | 190 A         |
| Length                         | 180 mm        |
| Width                          | 90 mm         |
| Height                         | 160 mm        |
| Box size                       | C65           |
| Polarity                       | ETN 0         |
| Terminal Type                  | M07           |
| Hold Down                      | В0            |
| Weights (subject of variation) | 6.00 kg       |
|                                |               |