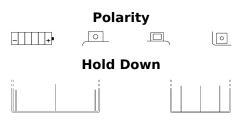

## **Conventional EB30L-B**

| Part number         | EB30L-B       |
|---------------------|---------------|
| Technology          | Flooded       |
| EAN/GTIN            | 3661024033435 |
| Voltage             | 12 V          |
| Capacity            | 30 Ah         |
| CCA                 | 300 A         |
| Length              | 165 mm        |
| Width               | 130 mm        |
| Height              | 175 mm        |
| Box size            | C52           |
| Polarity            | ETN 0         |
| Terminal Type       | M04           |
| Hold Down           | B0            |
| Weights (subject of | 8.80 kg       |
| variation)          |               |