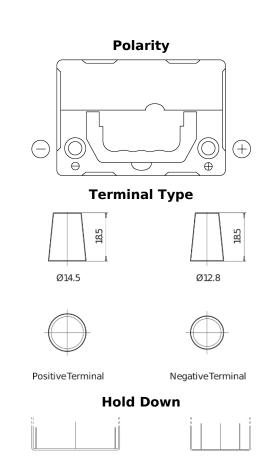

## **Excell EB356**

| Part number                    | EB356          |
|--------------------------------|----------------|
| Technology                     | Flooded        |
| EAN/GTIN                       | 3661024034333  |
| Voltage                        | 12 V           |
| Capacity                       | 35 Ah          |
| CCA                            | 240 A          |
| Length                         | 187 mm         |
| Width                          | 127 mm         |
| Height                         | 220 mm         |
| Box size                       | B19            |
| Polarity                       | ETN 0          |
| Terminal Type                  | JIS taper post |
| Hold Down                      | B0             |
| Weights (subject of variation) | 8.90 kg        |
|                                |                |